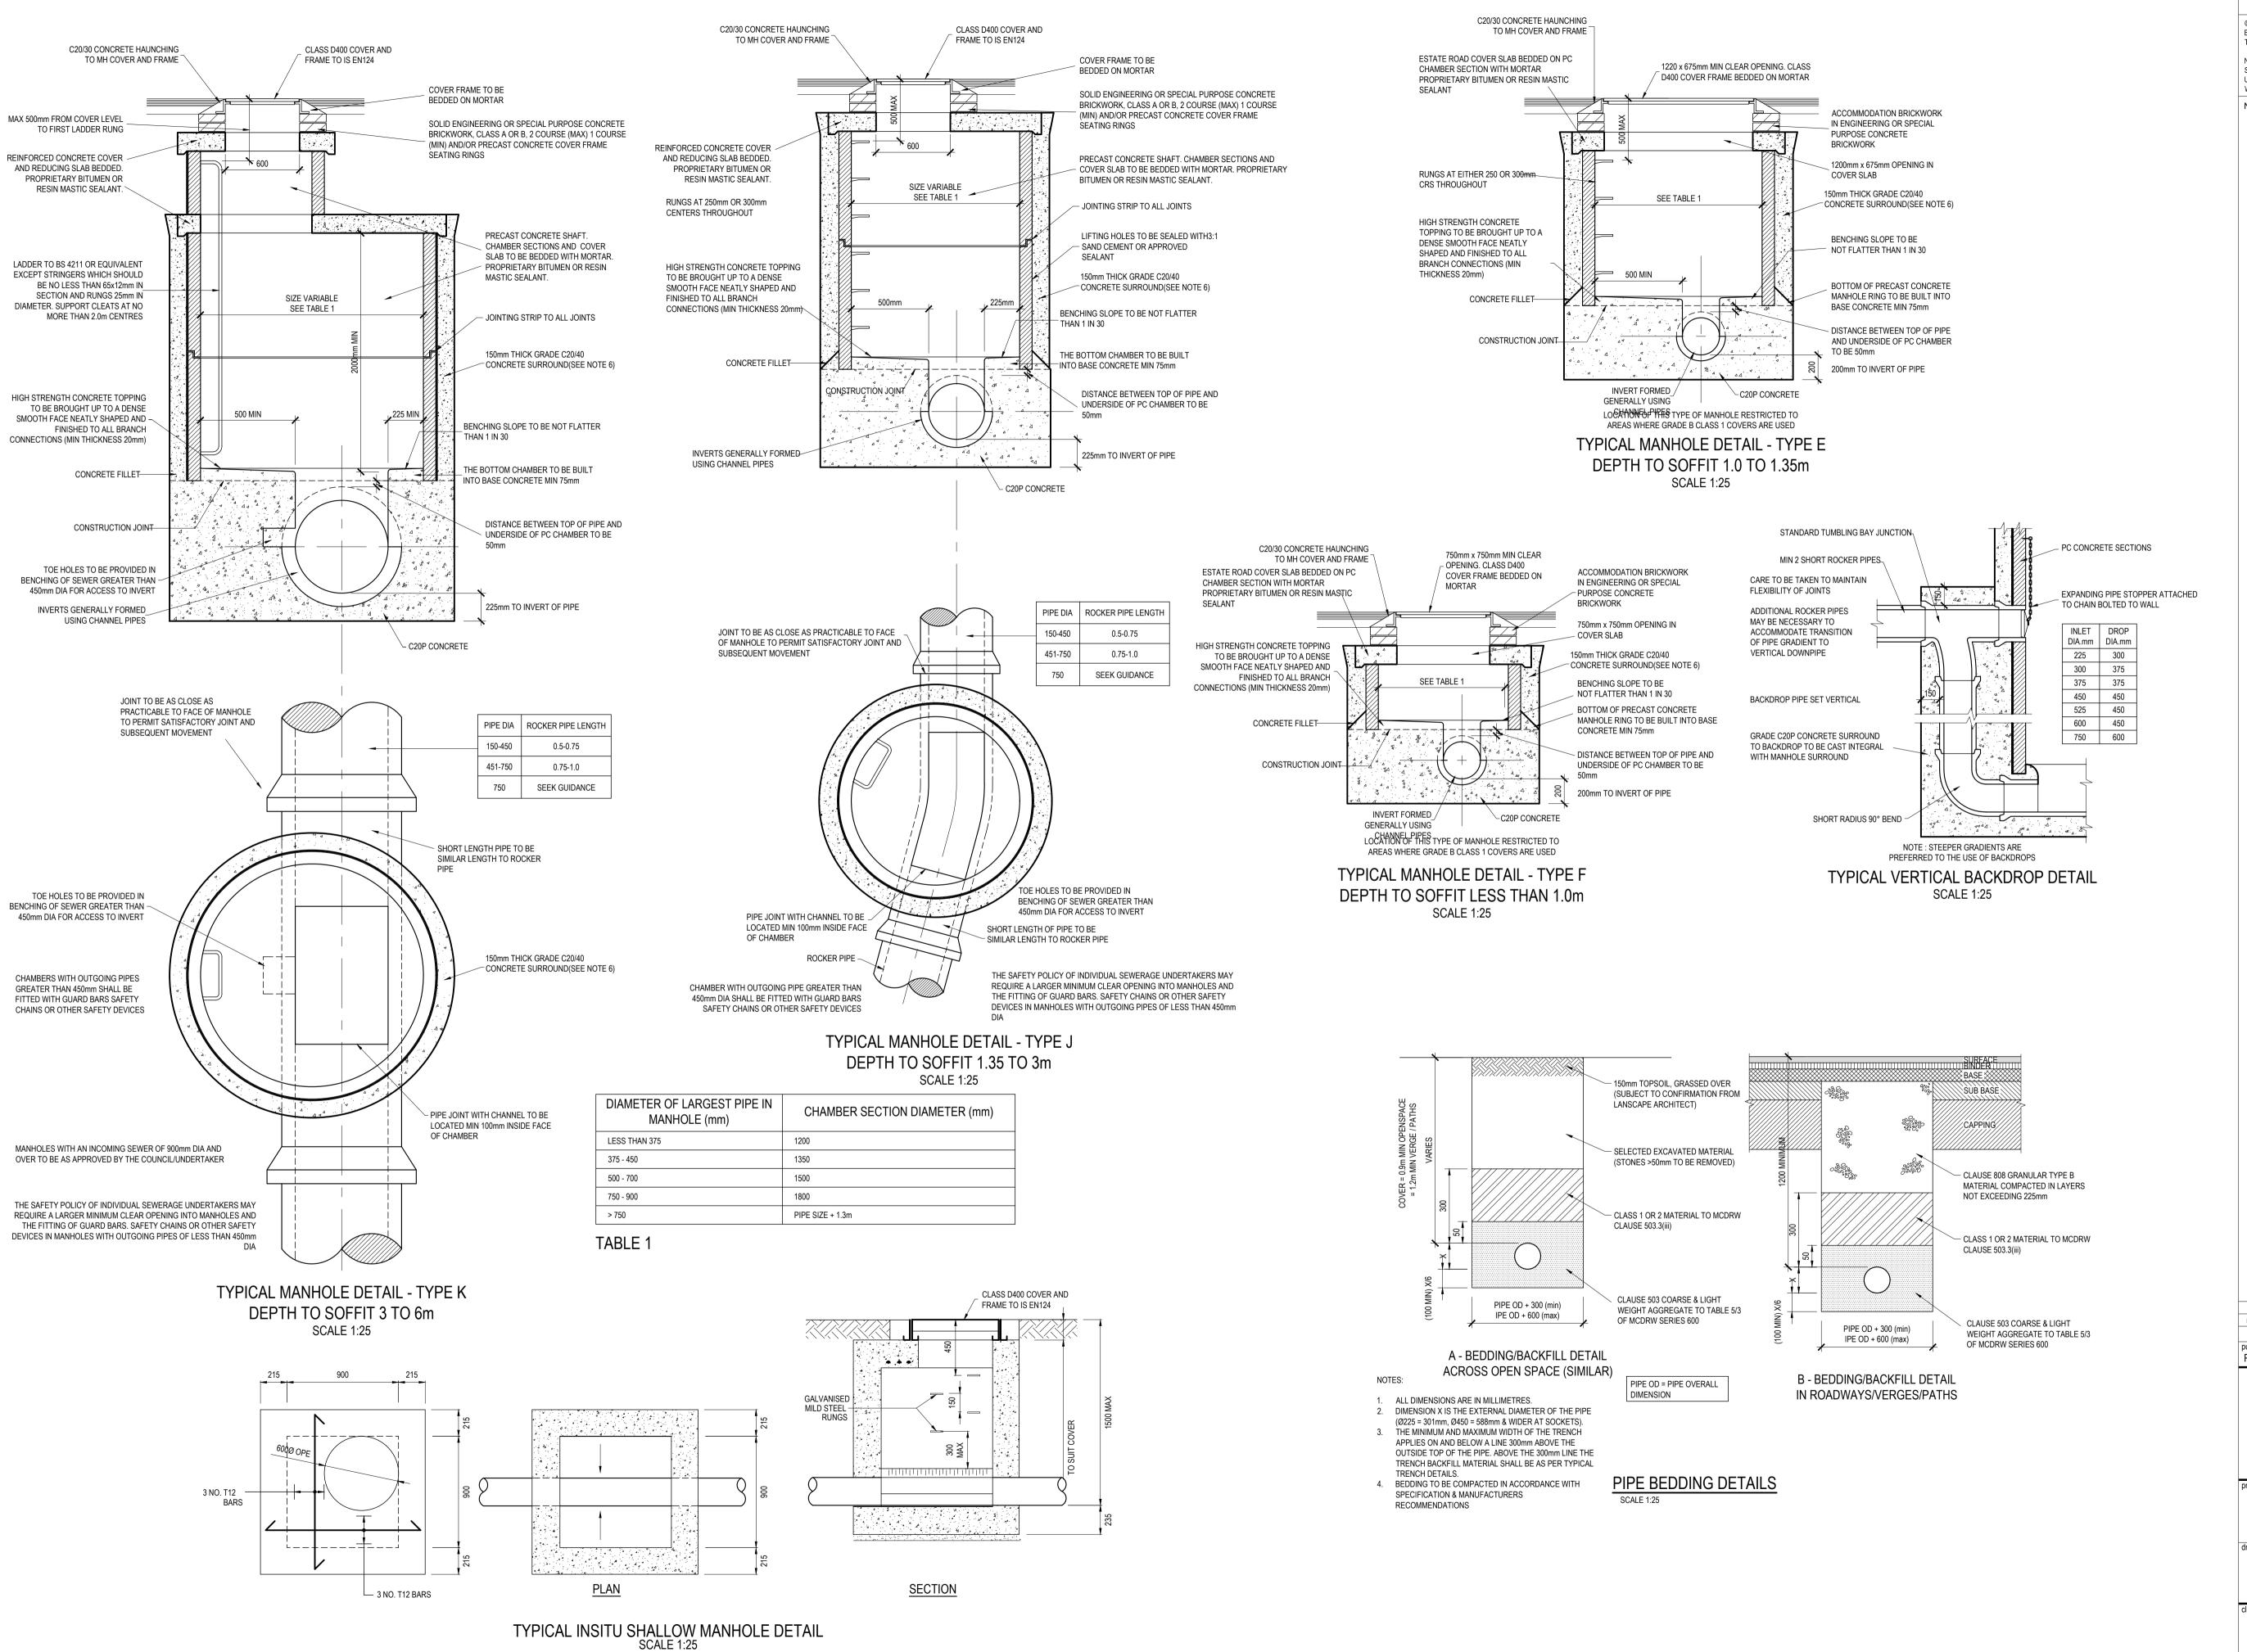

1. ALL REINFORCED CONCRETE ON THIS DRAWING SHALL BE

U.N.O.: 35N20 COVER = 50mm MIN.

2. SURFACE FINISHES FOR CONCRETE: - CLASS F1 FOR ALL CONCRETE 100mm OR MORE BELOW GROUND LEVEL.

BELOW GROUND LEVEL.

3. ALL EXPOSED CORNERS ON CONCRETE SHALL BE CHAMFERED WITH 25mm x 25mm CHAMFERS.

4. ALL STRUCTURAL CONCRETE (HEADWALLS, RC MANHOLES PETROL INTERCEPTOR SLABS) TO RECEIVE MC DUR 1680 (OR SIMILAR APPROVED TAR MODIFIED EPOXY RESIN) TO ALL BURIED SURFACES, TO FINISH 100mm BELOW GROUND

- CLASS F3 FOR ALL EXPOSED CONCRETE ABOVE 100mm

5. ALL SEWERS SHALL BE PRESSURE TESTED PRIOR TO BACKFILLING.

6. TYPE 1 GRANULAR MATERIAL: BROKEN STONE OR GRAVEL TO PASS 10mm SIEVE AND BE RETAINED ON 5mm SIEVE.

7. TYPE 2 GRANULAR MATERIAL :BROKEN STONEOR GRAVEL TO PASS 10mm - 25mm SIEVE, ACCORDING TO PIPE SIZE,

(SEE TABLE) AND BE RETAINED ON 5mm SIEVE.

8. TYPE 3 SELECTED FILL : UNIFORM READILY COMPACTED MATERIAL FREE FROM TREE ROOTS, VEGETABLE MATTER, BUILDING DEBRIS, AND FROZEN SOIL AND EXCLUDING CLAY LUMPS RETAINED ON A 75mm SIEVE AND STONES RETAINED

9. RIGID PIPES SHALL MEAN CAST OR SPUN IRON, CONCRETE, ASBESTOS CEMENT OR CLAY.

TYPE 2 GRANULAR MATERIAL

ON A 37.5mm SIEVE.

| PIPE SIZE    | 100% PASSING |
|--------------|--------------|
| UP TO 225mm  | 10mm SIEVE   |
| 225 TO 450mm | 20mm SIEVE   |
| ABOVE 450mm  | 25mm SIEVE   |
|              |              |